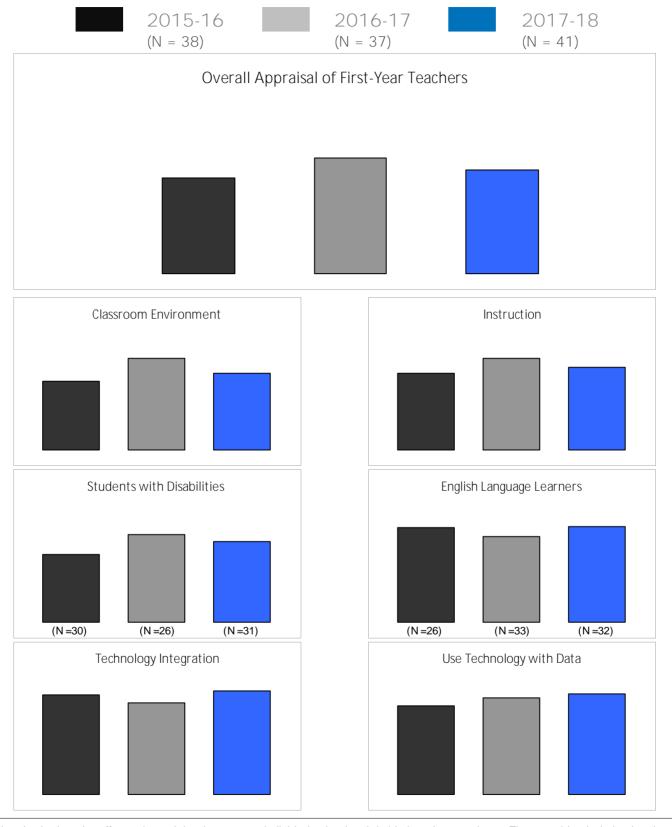

## TEXAS WESLEYAN UNIVERSITY



Alternative - Institutions that offer teacher training that prepares individuals who already hold a baccalaureate degree. These providers include education service centers, school districts, private entities, community colleges, and universities.

Traditional - Institutions that offer teacher training that is part of an undergraduate degree program offered by colleges and universities.

Traditional/ Alternative - Institutions that offer both Alternative and Traditional Teacher training.

Source: State Board for Educator Certification (https://secure.sbec.state.tx.us/SBECOnline/approvedprograms.asp?s=3)