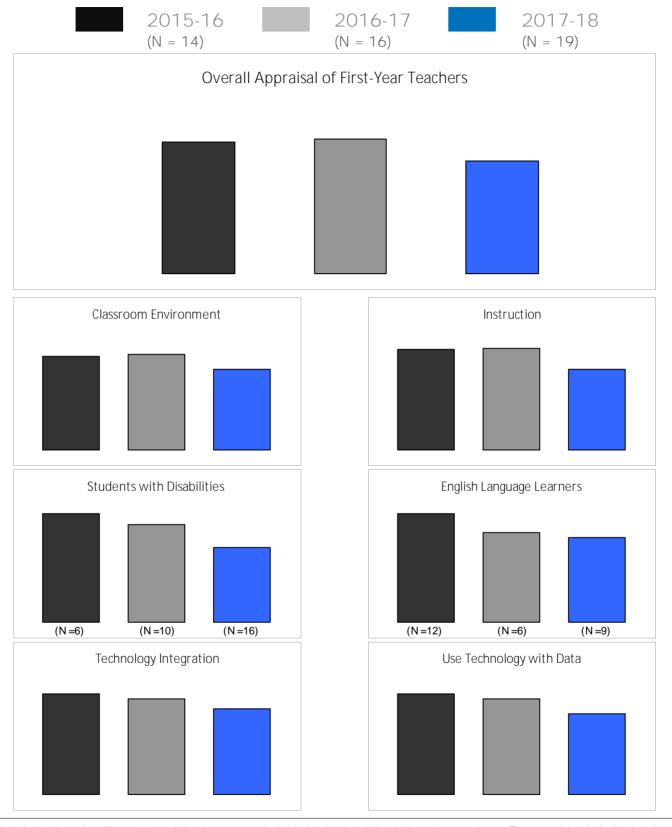

## **REG 14 EDUCATION SERVICE CENTER**



Alternative - Institutions that offer teacher training that prepares individuals who already hold a baccalaureate degree. These providers include education service centers, school districts, private entities, community colleges, and universities.

Traditional - Institutions that offer teacher training that is part of an undergraduate degree program offered by colleges and universities.

Traditional/ Alternative - Institutions that offer both Alternative and Traditional Teacher training.

Source: State Board for Educator Certification (https://secure.sbec.state.tx.us/SBECOnline/approvedprograms.asp?s=3)