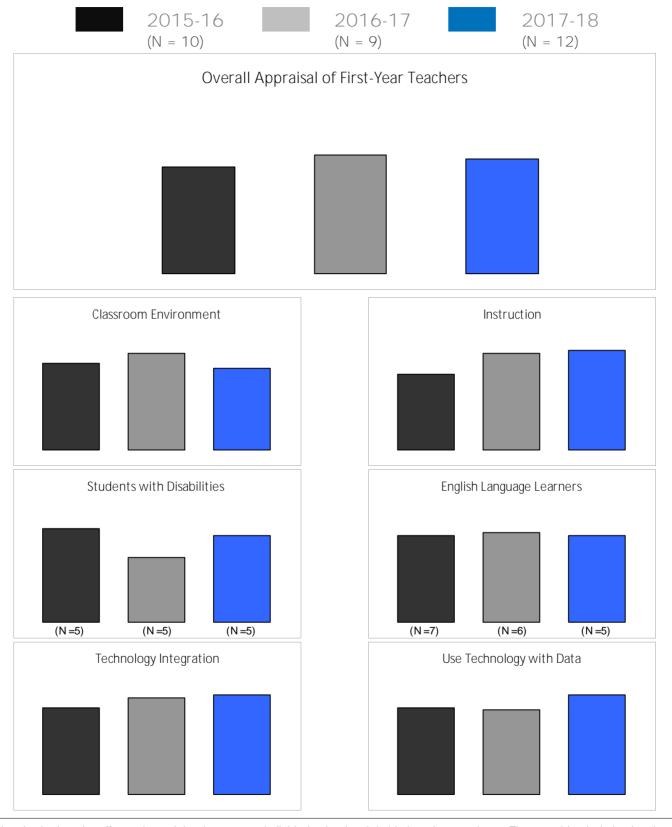

## OUR LADY OF THE LAKE UNIVERSITY



Alternative - Institutions that offer teacher training that prepares individuals who already hold a baccalaureate degree. These providers include education service centers, school districts, private entities, community colleges, and universities.

Traditional - Institutions that offer teacher training that is part of an undergraduate degree program offered by colleges and universities.

Traditional/ Alternative - Institutions that offer both Alternative and Traditional Teacher training.

Source: State Board for Educator Certification (https://secure.sbec.state.tx.us/SBECOnline/approvedprograms.asp?s=3)