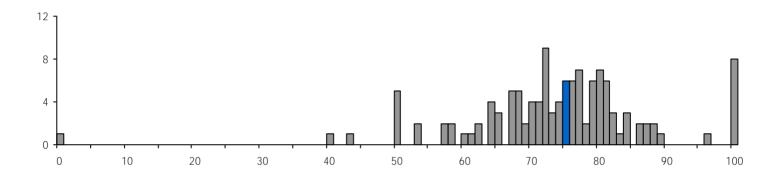

## OUR LADY OF THE LAKE UNIVERSITY



Alternative - Institutions that offer teacher training that prepares individuals who already hold a baccalaureate degree. These providers include education service centers, school districts, private entities, community colleges, and universities.

Traditional - Institutions that offer teacher training that is part of an undergraduate degree program offered by colleges and universities.

Traditional/ Alternative - Institutions that offer both Alternative and Traditional Teacher training.

Source: State Board for Educator Certification (https://secure.sbec.state.tx.us/SBECOnline/approvedprograms.asp?s=3)