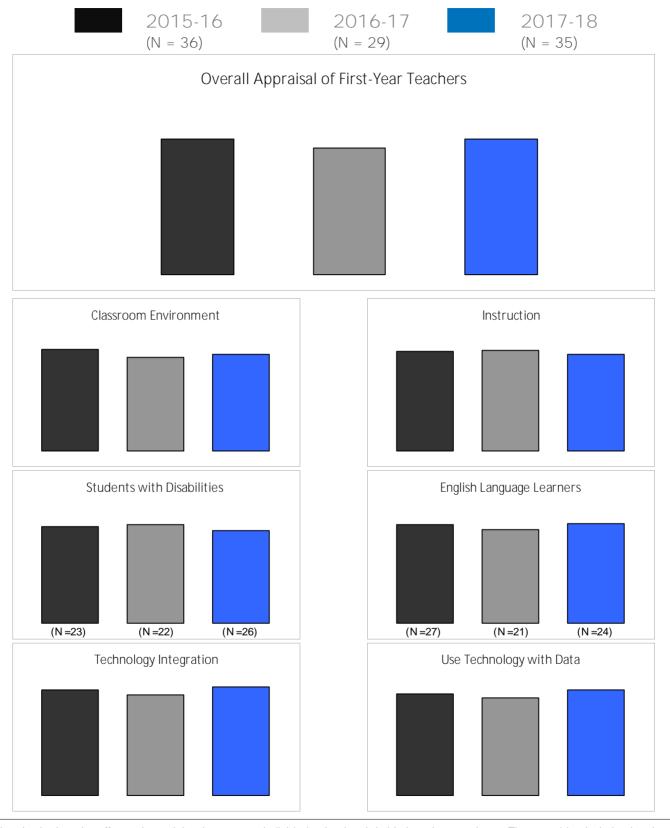

## ABILENE CHRISTIAN UNIVERSITY



Alternative - Institutions that offer teacher training that prepares individuals who already hold a baccalaureate degree. These providers include education service centers, school districts, private entities, community colleges, and universities.

Traditional - Institutions that offer teacher training that is part of an undergraduate degree program offered by colleges and universities.

Traditional/ Alternative - Institutions that offer both Alternative and Traditional Teacher training.

Source: State Board for Educator Certification (https://secure.sbec.state.tx.us/SBECOnline/approvedprograms.asp?s=3)