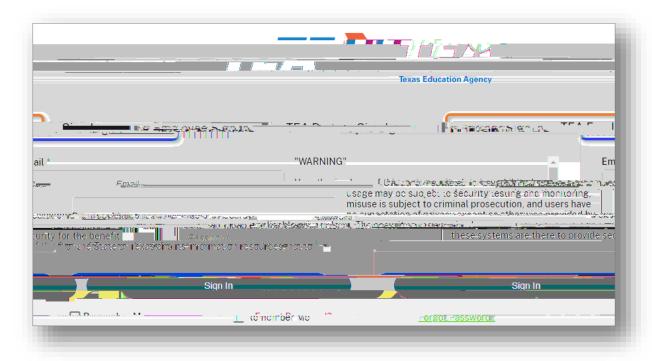

## Please follow the below stepsltogin/Reset Password of Citrix ShareFile for TEA Partner:

- 1. To log into Citrix ShareFile as a TEA Partner, go to TEA.Sharefile.com
- Enter your Email and Password under the A Partner Sign Is ection then click on Sign In Your email must match the emaileddress to which you received the notice from EPPdata@tea.texas.gov