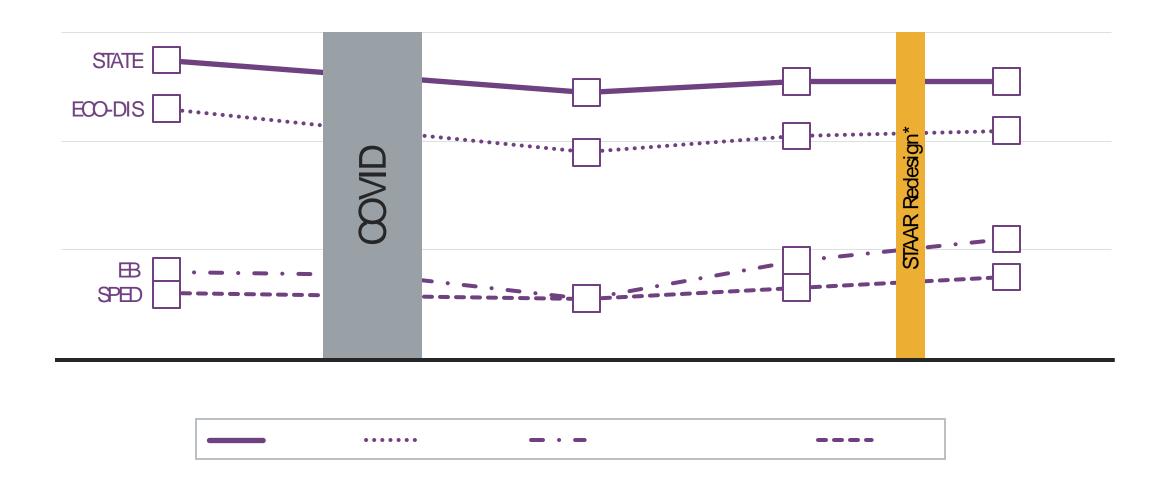

|  |  |  |  |  |  |
|                                                               |  |  |  |  |  |  |
|                                                               |  |  |  |  |  |  |
|                                                               |  |  |  |  |  |  |







| 8  | 11 | 9  | 9  |  |
|----|----|----|----|--|
| 43 | 46 | 49 | 47 |  |
| 16 | 13 | 13 | 18 |  |
| 33 | 30 | 29 | 26 |  |















| 10 | 12 | 10 | 12       |
|----|----|----|----------|
| 40 | 42 | 42 | 43       |
|    |    |    |          |
| 15 | 14 | 15 | 17<br>28 |
| 35 | 32 | 33 | 20       |



















| • • • • • • | - · - |
|-------------|-------|



| ••••• | <br> |
|-------|------|
|       |      |



## USHistory by Population





## Algebra I by Race/ Ethnicity





English I & II by Race/ Ethnicity









## USHistory by Race/ Ethnicity