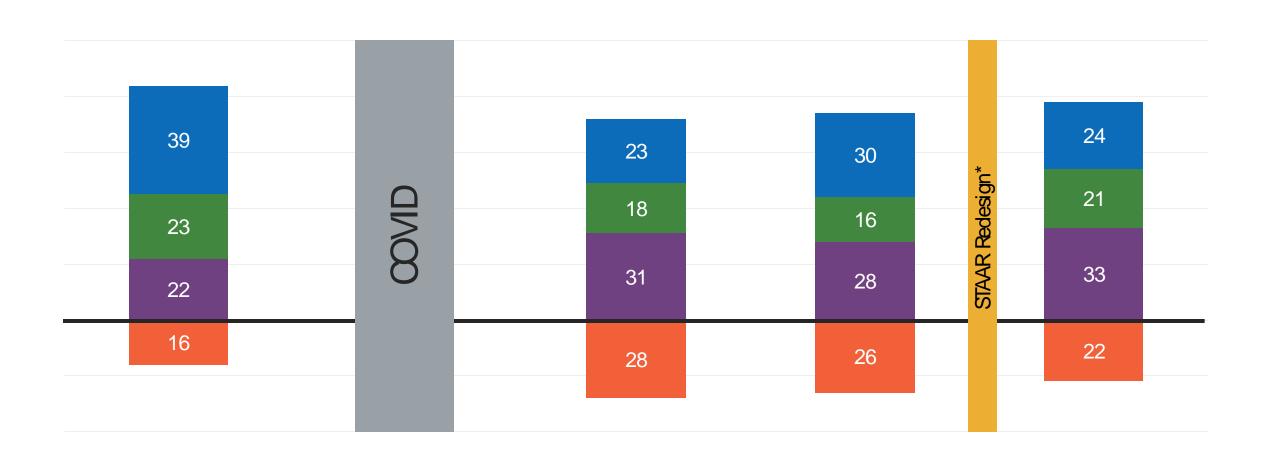

|  |  |  |  |  |  |
|                                                               |  |  |  |  |  |  |
|                                                               |  |  |  |  |  |  |
|                                                               |  |  |  |  |  |  |
|                                                               |  |  |  |  |  |  |
|                                                               |  |  |  |  |  |  |
|                                                               |  |  |  |  |  |  |
|                                                               |  |  |  |  |  |  |







| 8  | 11 | 9  | 9  |  |
|----|----|----|----|--|
| 43 | 46 | 49 | 47 |  |
| 16 | 13 | 13 | 18 |  |
| 33 | 30 | 29 | 26 |  |















| 10 | 12 | 10 | 12       |
|----|----|----|----------|
| 40 | 42 | 42 | 43       |
|    |    |    |          |
| 15 | 14 | 15 | 17<br>28 |
| 35 | 32 | 33 | 20       |



















| • • • • • • | - · - |
|-------------|-------|



| ••••• | <br> |
|-------|------|
|       |      |



## USHistory by Population





## Algebra I by Race/ Ethnicity





English I & II by Race/ Ethnicity









## USHistory by Race/ Ethnicity