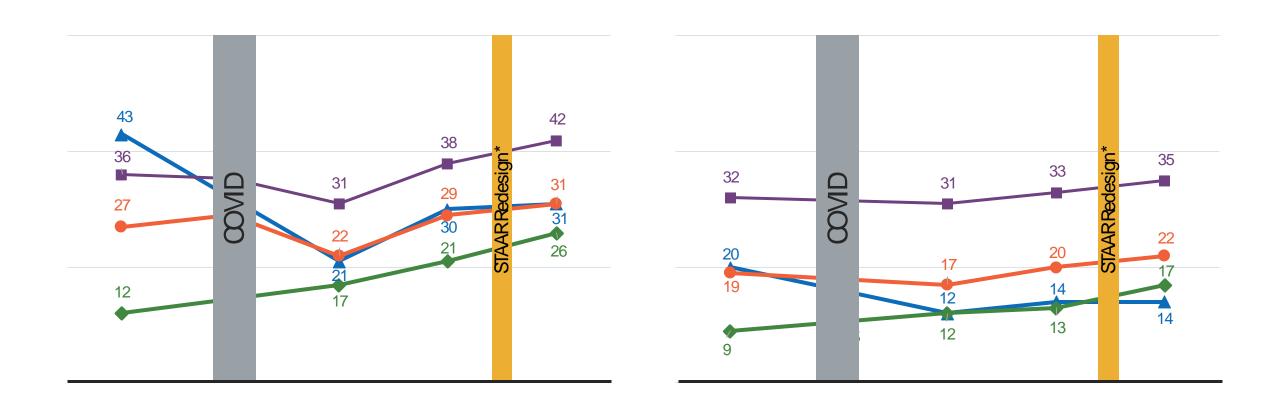

|  |  |  |  |  |  |
|                                                               |  |  |  |  |  |  |
|                                                               |  |  |  |  |  |  |
|                                                               |  |  |  |  |  |  |
|                                                               |  |  |  |  |  |  |
|                                                               |  |  |  |  |  |  |







| 8  | 11 | 9  | 9  |  |
|----|----|----|----|--|
| 43 | 46 | 49 | 47 |  |
| 16 | 13 | 13 | 18 |  |
| 33 | 30 | 29 | 26 |  |















| 10 | 12 | 10 | 12       |
|----|----|----|----------|
| 40 | 42 | 42 | 43       |
|    |    |    |          |
| 15 | 14 | 15 | 17<br>28 |
| 35 | 32 | 33 | 20       |



















| • • • • • • | - · - |
|-------------|-------|



| ••••• | <br> |
|-------|------|
|       |      |



## USHistory by Population





## Algebra I by Race/ Ethnicity





English I & II by Race/ Ethnicity









## USHistory by Race/ Ethnicity