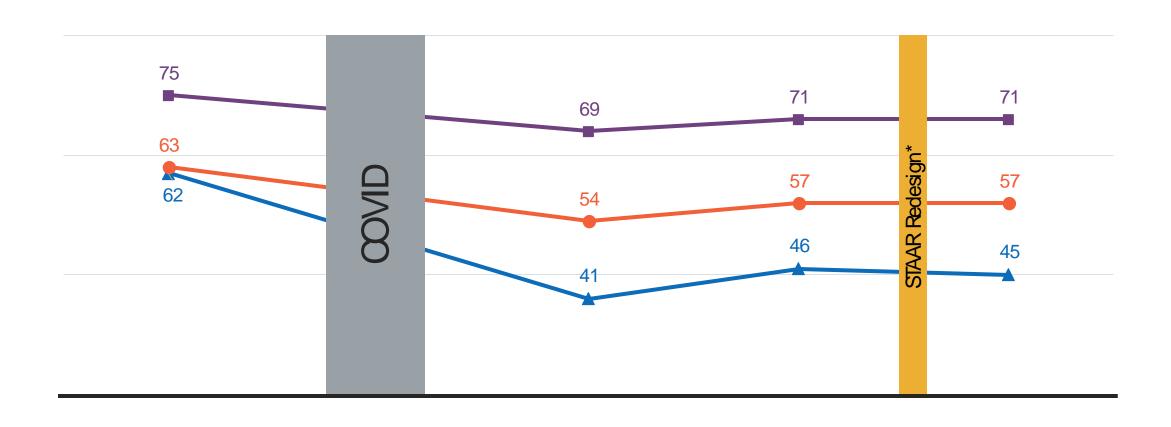

## 2023 EOC STAAR Results

| SPRING 2019, 2021, 2022, AND 2023 STAAR END-OF-COURSE RESULTS |  |  |  |  |  |  |
|---------------------------------------------------------------|--|--|--|--|--|--|
| Subject                                                       |  |  |  |  |  |  |
|                                                               |  |  |  |  |  |  |
|                                                               |  |  |  |  |  |  |
|                                                               |  |  |  |  |  |  |
|                                                               |  |  |  |  |  |  |
|                                                               |  |  |  |  |  |  |
|                                                               |  |  |  |  |  |  |
|                                                               |  |  |  |  |  |  |
|                                                               |  |  |  |  |  |  |
|                                                               |  |  |  |  |  |  |
|                                                               |  |  |  |  |  |  |
|                                                               |  |  |  |  |  |  |