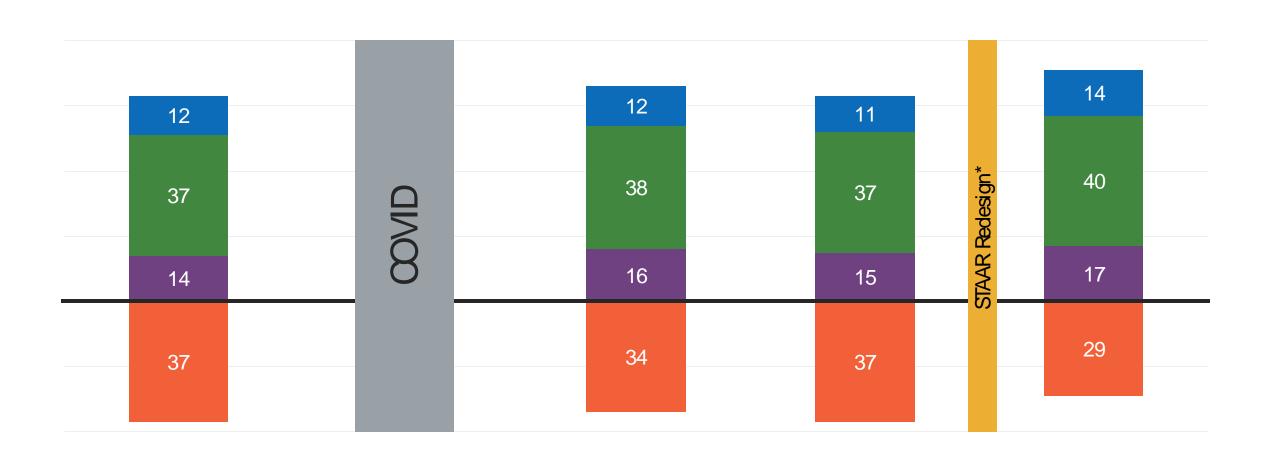

|  |  |  |  |  |  |
|                                                               |  |  |  |  |  |  |
|                                                               |  |  |  |  |  |  |
|                                                               |  |  |  |  |  |  |
|                                                               |  |  |  |  |  |  |
|                                                               |  |  |  |  |  |  |
|                                                               |  |  |  |  |  |  |
|                                                               |  |  |  |  |  |  |
|                                                               |  |  |  |  |  |  |
|                                                               |  |  |  |  |  |  |







| 8  | 11 | 9  | 9  |  |
|----|----|----|----|--|
| 43 | 46 | 49 | 47 |  |
| 16 | 13 | 13 | 18 |  |
| 33 | 30 | 29 | 26 |  |















| 10 | 12 | 10 | 12       |
|----|----|----|----------|
| 40 | 42 | 42 | 43       |
|    |    |    |          |
| 15 | 14 | 15 | 17<br>28 |
| 35 | 32 | 33 | 20       |



















| • • • • • • | - · - |
|-------------|-------|



| ••••• | <br> |
|-------|------|
|       |      |



## USHistory by Population





## Algebra I by Race/ Ethnicity





English I & II by Race/ Ethnicity









## USHistory by Race/ Ethnicity