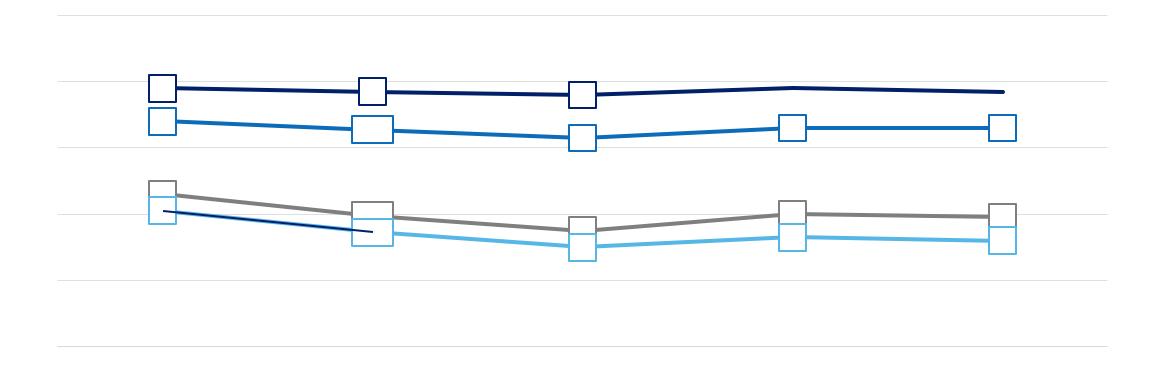

|                                                               |  |  |  |  |  |  |
|                                                               |  |  |  |  |  |  |
|                                                               |  |  |  |  |  |  |







| 8  | 11 | 9  | 9  |  |
|----|----|----|----|--|
| 43 | 46 | 49 | 47 |  |
| 16 | 13 | 13 | 18 |  |
| 33 | 30 | 29 | 26 |  |















| 10 | 12 | 10 | 12       |
|----|----|----|----------|
| 40 | 42 | 42 | 43       |
|    |    |    |          |
| 15 | 14 | 15 | 17<br>28 |
| 35 | 32 | 33 | 20       |



















| • • • • • • | - · - |
|-------------|-------|



| ••••• | <br> |
|-------|------|
|       |      |



## USHistory by Population





## Algebra I by Race/ Ethnicity





English I & II by Race/ Ethnicity









## USHistory by Race/ Ethnicity