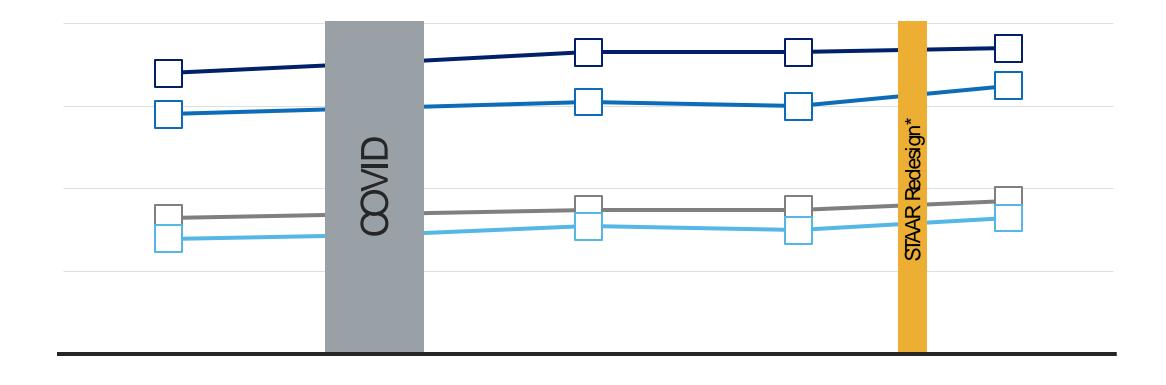

|  |
|                                                               |  |  |  |  |  |  |
|                                                               |  |  |  |  |  |  |
|                                                               |  |  |  |  |  |  |







| 8  | 11 | 9  | 9  |  |
|----|----|----|----|--|
| 43 | 46 | 49 | 47 |  |
| 16 | 13 | 13 | 18 |  |
| 33 | 30 | 29 | 26 |  |















| 10 | 12 | 10 | 12       |
|----|----|----|----------|
| 40 | 42 | 42 | 43       |
|    |    |    |          |
| 15 | 14 | 15 | 17<br>28 |
| 35 | 32 | 33 | 20       |



















| • • • • • • | - · - |
|-------------|-------|



| ••••• | <br> |
|-------|------|
|       |      |



## USHistory by Population





## Algebra I by Race/ Ethnicity





English I & II by Race/ Ethnicity









## USHistory by Race/ Ethnicity