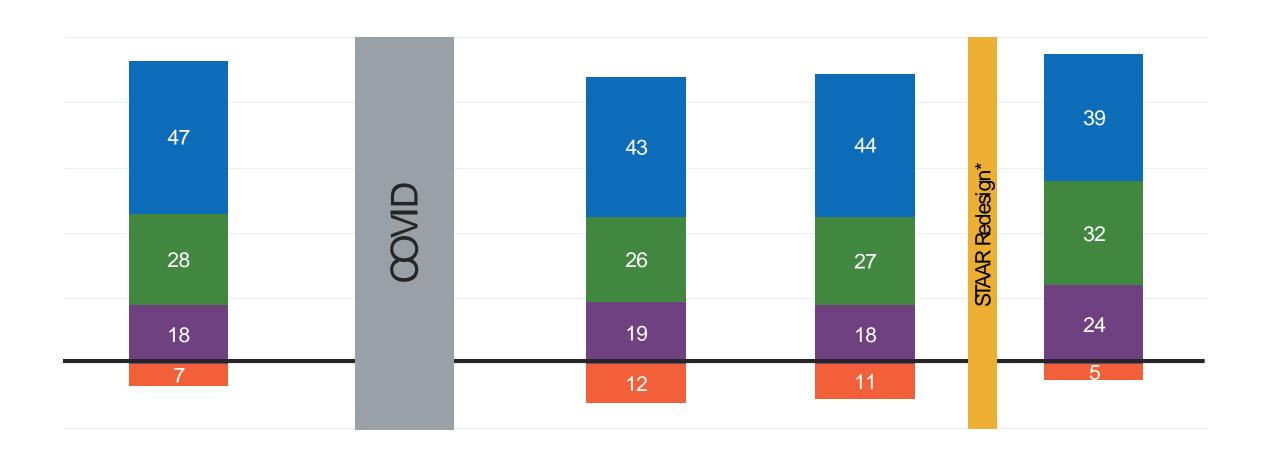

|  |  |  |  |  |  |
|                                                               |  |  |  |  |  |  |
|                                                               |  |  |  |  |  |  |
|                                                               |  |  |  |  |  |  |
|                                                               |  |  |  |  |  |  |
|                                                               |  |  |  |  |  |  |
|                                                               |  |  |  |  |  |  |
|                                                               |  |  |  |  |  |  |







| 8  | 11 | 9  | 9  |  |
|----|----|----|----|--|
| 43 | 46 | 49 | 47 |  |
| 16 | 13 | 13 | 18 |  |
| 33 | 30 | 29 | 26 |  |















| 10 | 12 | 10 | 12       |
|----|----|----|----------|
| 40 | 42 | 42 | 43       |
|    |    |    |          |
| 15 | 14 | 15 | 17<br>28 |
| 35 | 32 | 33 | 20       |



















| • • • • • • | - · - |
|-------------|-------|



| ••••• | <br> |
|-------|------|
|       |      |



## USHistory by Population





## Algebra I by Race/ Ethnicity





English I & II by Race/ Ethnicity









## USHistory by Race/ Ethnicity