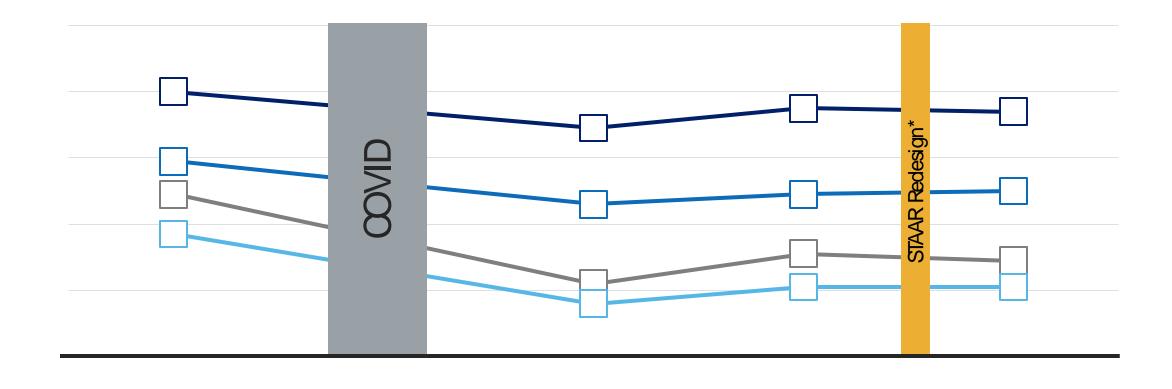

|  |  |  |  |  |  |
|                                                               |  |  |  |  |  |  |
|                                                               |  |  |  |  |  |  |
|                                                               |  |  |  |  |  |  |







| 8  | 11 | 9  | 9  |  |
|----|----|----|----|--|
| 43 | 46 | 49 | 47 |  |
| 16 | 13 | 13 | 18 |  |
| 33 | 30 | 29 | 26 |  |















| 10 | 12 | 10 | 12       |
|----|----|----|----------|
| 40 | 42 | 42 | 43       |
|    |    |    |          |
| 15 | 14 | 15 | 17<br>28 |
| 35 | 32 | 33 | 20       |



















| • • • • • • | - · - |
|-------------|-------|



| ••••• | <br> |
|-------|------|
|       |      |



## USHistory by Population





## Algebra I by Race/ Ethnicity





English I & II by Race/ Ethnicity









## USHistory by Race/ Ethnicity