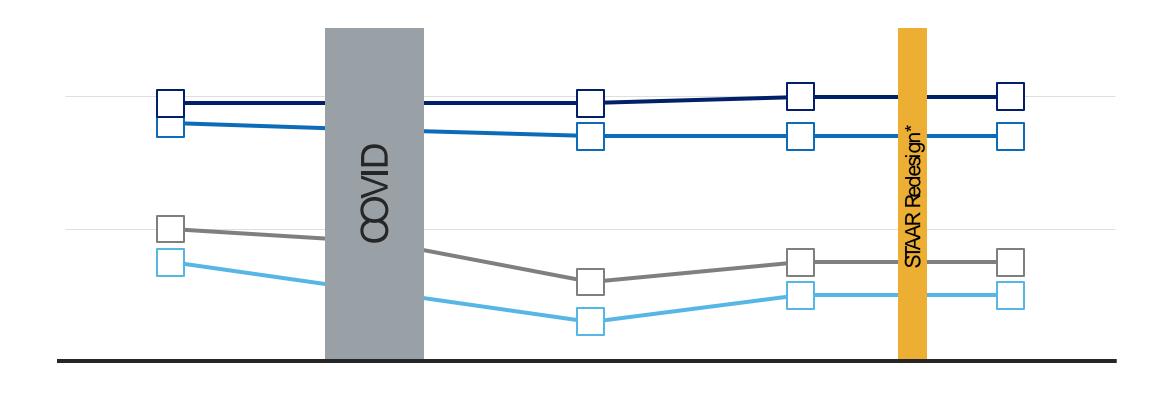

|  |  |  |  |  |  |
|                                                               |  |  |  |  |  |  |
|                                                               |  |  |  |  |  |  |







| 8  | 11 | 9  | 9  |  |
|----|----|----|----|--|
| 43 | 46 | 49 | 47 |  |
| 16 | 13 | 13 | 18 |  |
| 33 | 30 | 29 | 26 |  |















| 10 | 12 | 10 | 12       |
|----|----|----|----------|
| 40 | 42 | 42 | 43       |
|    |    |    |          |
| 15 | 14 | 15 | 17<br>28 |
| 35 | 32 | 33 | 20       |



















| • • • • • • | - · - |
|-------------|-------|



| ••••• | <br> |
|-------|------|
|       |      |



## USHistory by Population





## Algebra I by Race/ Ethnicity





English I & II by Race/ Ethnicity









## USHistory by Race/ Ethnicity