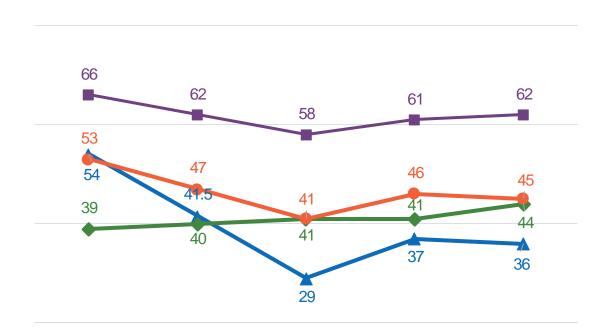

|  |  |  |  |  |  |
|                                                               |  |  |  |  |  |  |
|                                                               |  |  |  |  |  |  |
|                                                               |  |  |  |  |  |  |
|                                                               |  |  |  |  |  |  |
|                                                               |  |  |  |  |  |  |







| 8  | 11 | 9  | 9  |  |
|----|----|----|----|--|
| 43 | 46 | 49 | 47 |  |
| 16 | 13 | 13 | 18 |  |
| 33 | 30 | 29 | 26 |  |















| 10 | 12 | 10 | 12       |
|----|----|----|----------|
| 40 | 42 | 42 | 43       |
|    |    |    |          |
| 15 | 14 | 15 | 17<br>28 |
| 35 | 32 | 33 | 20       |



















| • • • • • • | - · - |
|-------------|-------|



| ••••• | <br> |
|-------|------|
|       |      |



## USHistory by Population





## Algebra I by Race/ Ethnicity





English I & II by Race/ Ethnicity









## USHistory by Race/ Ethnicity