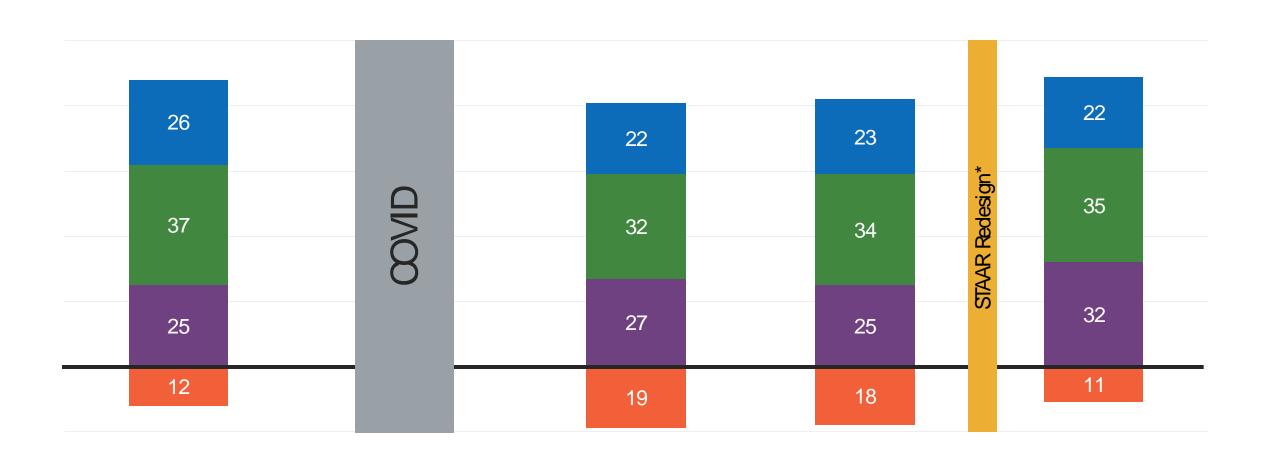

|  |  |  |  |  |  |
|                                                               |  |  |  |  |  |  |
|                                                               |  |  |  |  |  |  |
|                                                               |  |  |  |  |  |  |
|                                                               |  |  |  |  |  |  |
|                                                               |  |  |  |  |  |  |
|                                                               |  |  |  |  |  |  |
|                                                               |  |  |  |  |  |  |







| 8  | 11 | 9  | 9  |  |
|----|----|----|----|--|
| 43 | 46 | 49 | 47 |  |
| 16 | 13 | 13 | 18 |  |
| 33 | 30 | 29 | 26 |  |















| 10 | 12 | 10 | 12       |
|----|----|----|----------|
| 40 | 42 | 42 | 43       |
|    |    |    |          |
| 15 | 14 | 15 | 17<br>28 |
| 35 | 32 | 33 | 20       |



















| • • • • • • | - · - |
|-------------|-------|



| ••••• | <br> |
|-------|------|
|       |      |



## USHistory by Population





## Algebra I by Race/ Ethnicity





English I & II by Race/ Ethnicity









## USHistory by Race/ Ethnicity