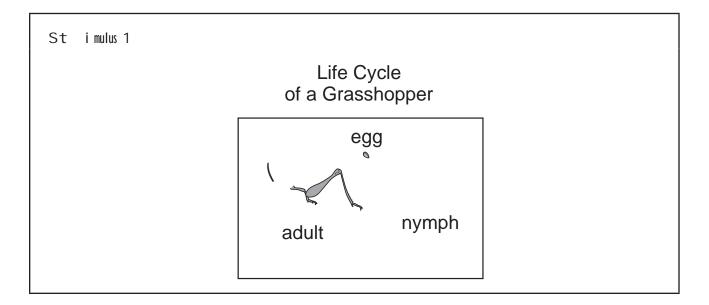

## Pääki

Present Stimulus 1.

Direct the student to Stimulus 1. Communicate: T hi s di a Communicate the text in the life cycle. Communicate: F

| đđ                                                                                         |  |                                                                                                                                                                                                                       |  |
|--------------------------------------------------------------------------------------------|--|-----------------------------------------------------------------------------------------------------------------------------------------------------------------------------------------------------------------------|--|
| St uden                                                                                    |  | Test Admin t Acti                                                                                                                                                                                                     |  |
| If the student finds the adult grasshopper in Stimulus 2b,                                 |  | mark A for question 2 and move to question 3.                                                                                                                                                                         |  |
| If the student does not find the adult grasshopper in Stimulus 2b,                         |  | <ul> <li>model the desired student action by finding<br/>the adult grasshopper in Stimulus 2b and<br/>communicate "Thisist he a<br/>t ha<br/>gra</li> <li>replicate the initial presentation instructions.</li> </ul> |  |
| After teacher modeling, if the student finds the adult grasshopper in Stimulus 2b,         |  | mark B for question 2 and move to question 3.                                                                                                                                                                         |  |
| After teacher modeling, if the student does not find the adult grasshopper in Stimulus 2b, |  | mark C for question 2 and move to question 3.                                                                                                                                                                         |  |