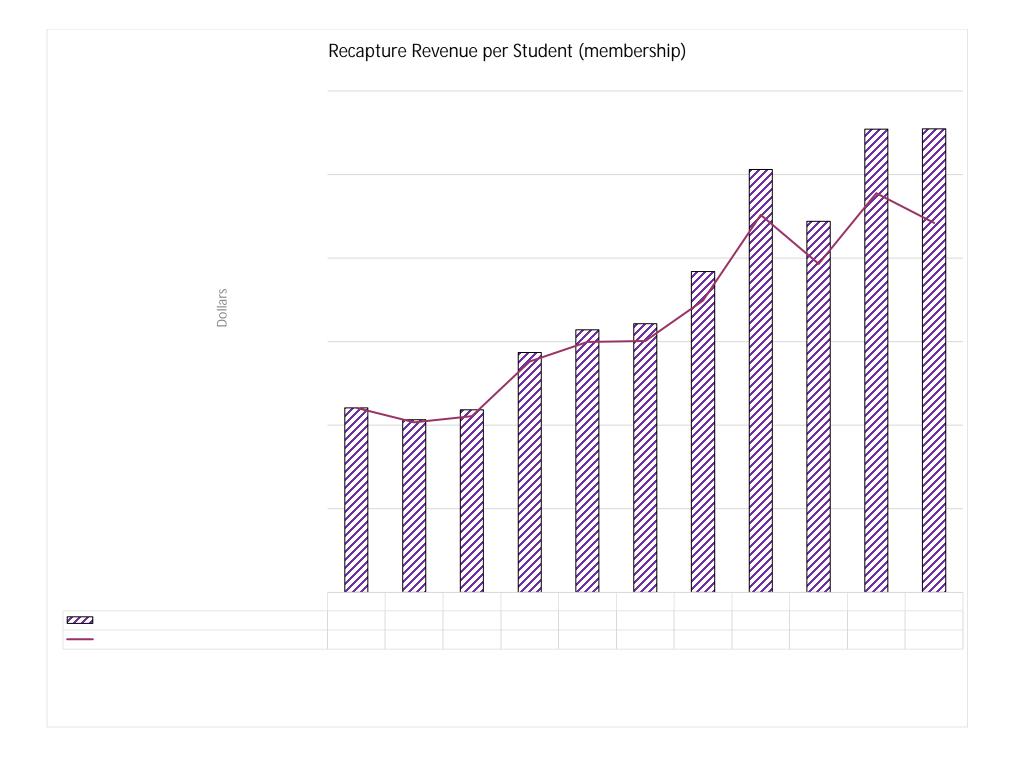

| Annual FSP re       | evenue per student in average daily attendance (charter schools) |  |  |  |   |   |  |  |  |
|---------------------|------------------------------------------------------------------|--|--|--|---|---|--|--|--|
|                     |                                                                  |  |  |  |   |   |  |  |  |
|                     |                                                                  |  |  |  |   |   |  |  |  |
| erstudent           |                                                                  |  |  |  |   |   |  |  |  |
| Revenue per student |                                                                  |  |  |  |   |   |  |  |  |
|                     |                                                                  |  |  |  |   |   |  |  |  |
|                     |                                                                  |  |  |  |   |   |  |  |  |
|                     |                                                                  |  |  |  |   |   |  |  |  |
|                     |                                                                  |  |  |  |   |   |  |  |  |
|                     | '                                                                |  |  |  | ı | · |  |  |  |