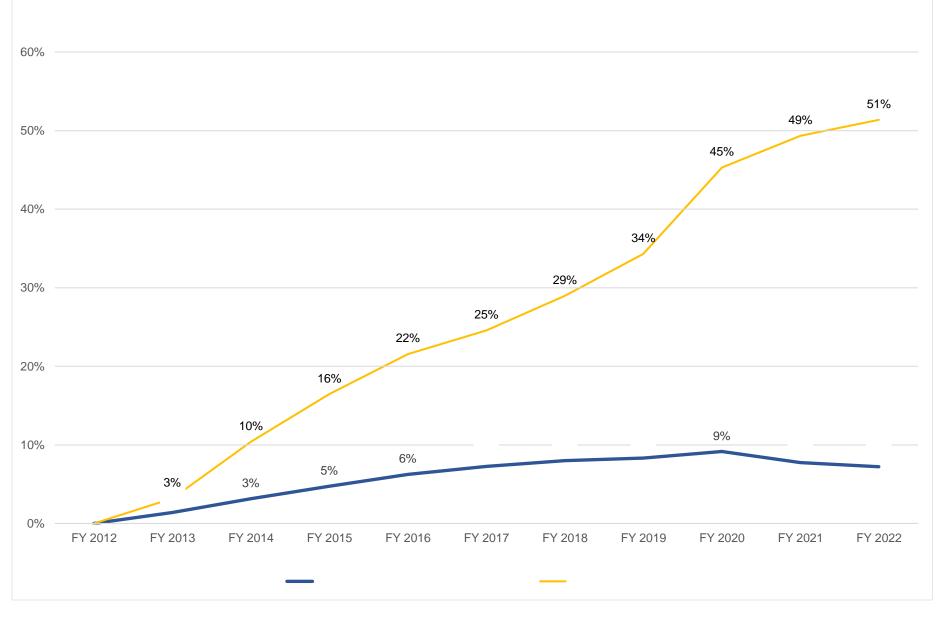

| Averaç | je Daily Attendar | nce for School | Districts & | Charter Hold | ers |  |
|--------|-------------------|----------------|-------------|--------------|-----|--|
|        |                   |                |             |              |     |  |
|        |                   |                |             |              |     |  |
|        |                   |                |             |              |     |  |
|        |                   |                |             |              |     |  |
|        |                   |                |             |              |     |  |
|        |                   |                |             |              |     |  |
|        |                   |                |             |              |     |  |
|        |                   |                |             |              |     |  |
|        |                   |                |             |              |     |  |
|        |                   |                |             |              |     |  |
|        |                   |                |             |              |     |  |
|        |                   |                |             |              |     |  |
|        |                   |                |             |              |     |  |
|        |                   |                |             |              |     |  |
|        |                   |                |             |              |     |  |